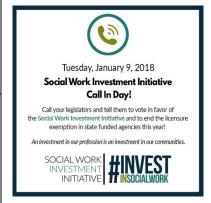

This Week

ACTION: Share information on the Social Work Investment Initiative Call-In Day (Tuesday, January 9) and encourage people to call their legislators as well!

Please begin sharing in advance so people can mark their calendars to call their legislators on Tuesday, January 9 On Tuesday, January 9, I'm going to be calling on my legislators to end the licensure exemption and vote in favor of the Social Work Investment Initiative! It's time for NYS to #InvestinSocialWork

Calling all social workers! Join me on Tuesday, January 9, in asking our state legislators to vote in support of the Social Work Investment Initiative and ending the state's licensure exemption this year! #InvestinSocialWork